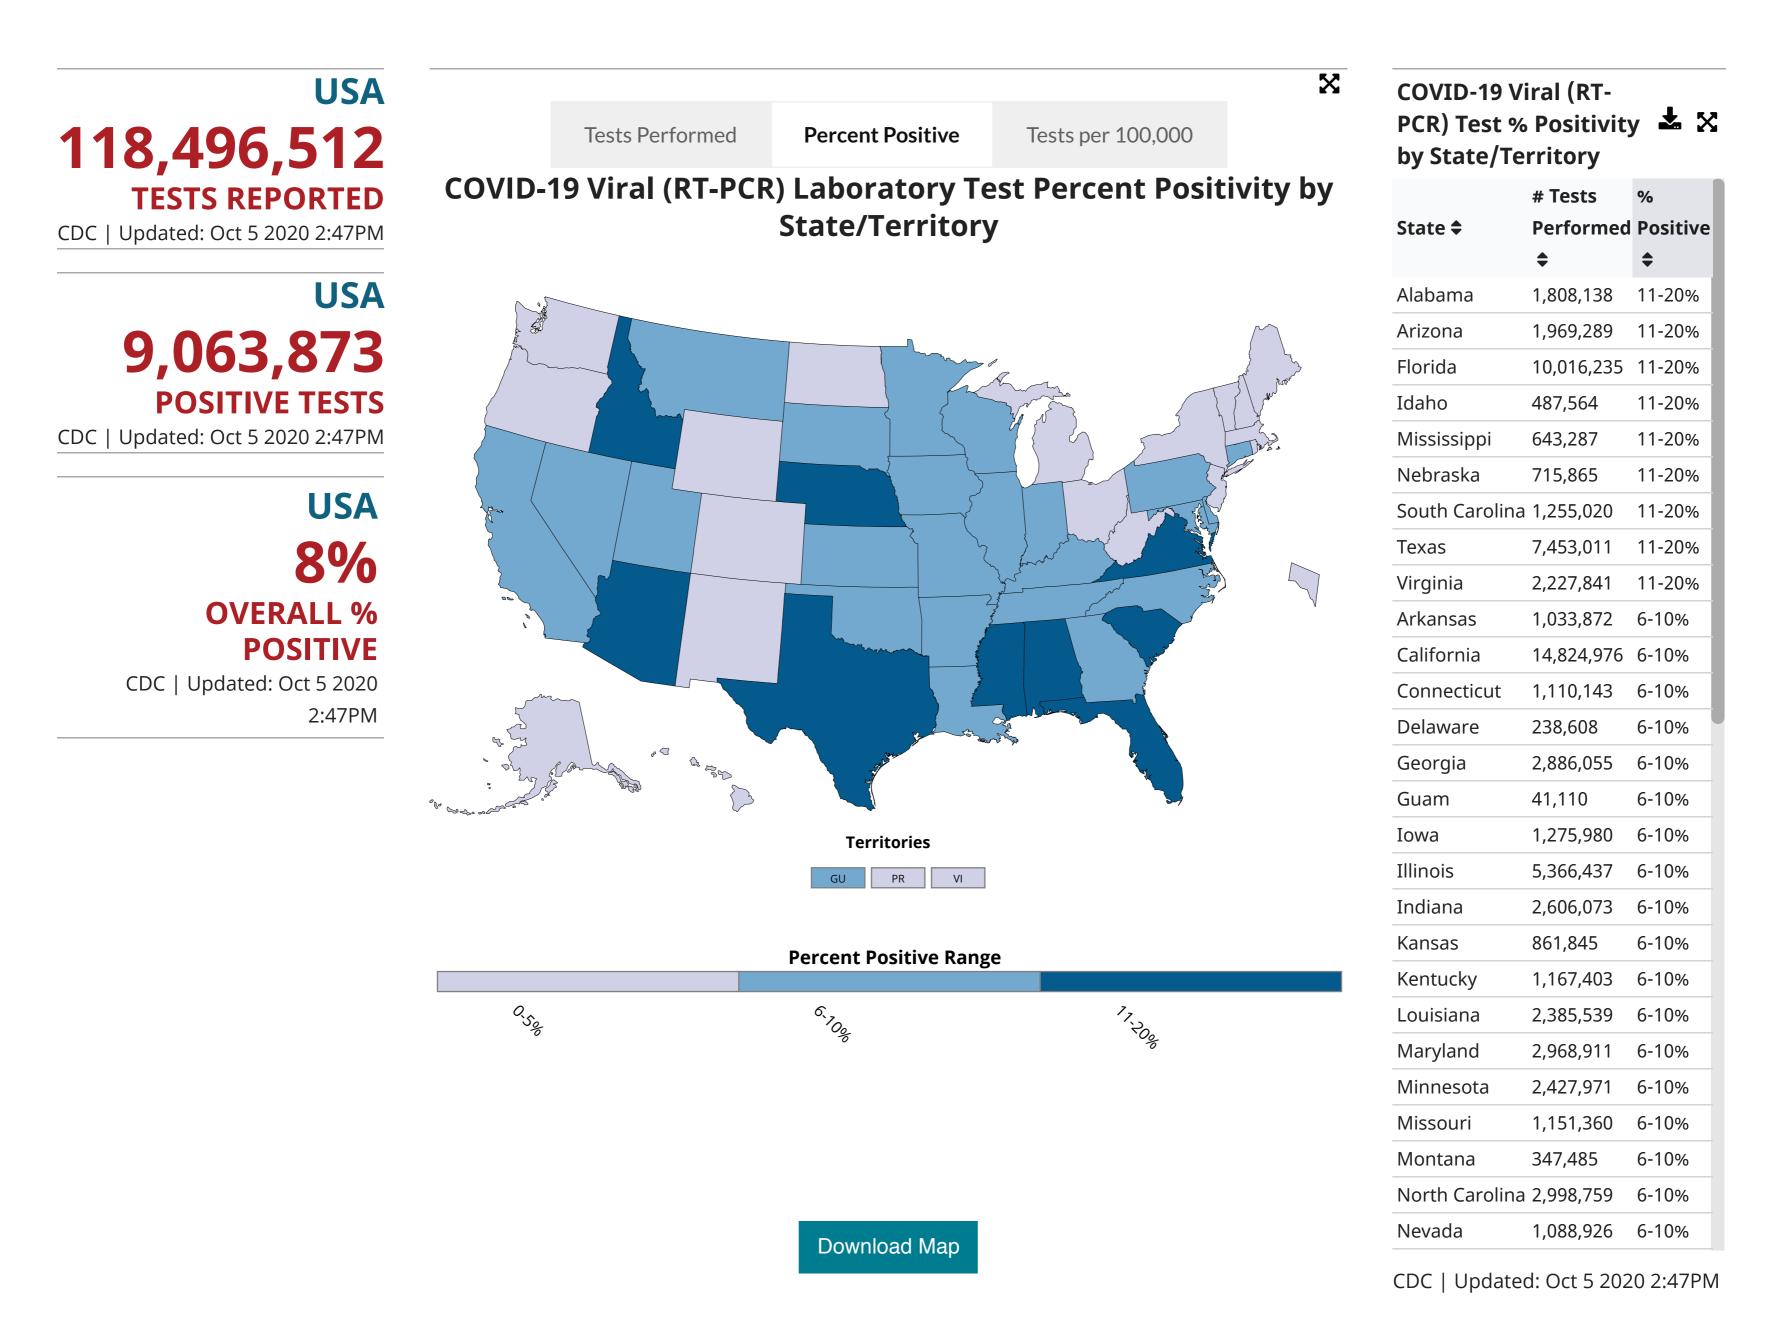

## **United States Laboratory Testing**

**Disclaimer:** The data presented above represent viral COVID-19 laboratory test (reverse transcription polymerase chain reaction) results from laboratories in the United States, including commercial and reference laboratories, public health laboratories, hospital laboratories, and other testing locations. The data represent laboratory test totals—not individual people—and exclude antibody and antigen tests. The data are provisional and subject to change. The data presented may not include counts for the most recent 3 days due to the time it takes to report testing information. The data may also not include results from all testing sites within a jurisdiction (e.g., point-of-care test sites) and therefore reflect the majority, but not all, COVID-19 tests in the United States. The data do not include COVID-19 antigen or antibody testing results.

The data are reported to state and jurisdictional health departments in accordance with applicable state or local law and in accordance with the Coronavirus Aid, Relief, and Economic Security (CARES) Act (CARES Act Section 18115). The data for each state are sourced from either data submitted directly by the state health department via COVID-19 electronic laboratory reporting (CELR), or a combination of commercial, public health, and in-house hospital laboratories. CELR data are used for states that either submit line-level data or submit aggregate counts that do not include antigen or antibody tests. The data are available for public use on HealthData.Gov.